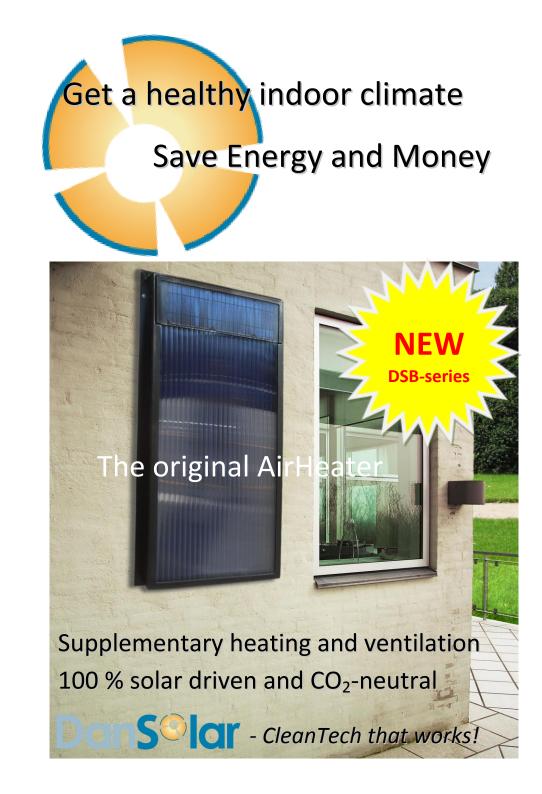

## Healthy indoor climate and free heating

Our homes have become so well insulated that the humidity increases and the indoor climate suffers. Still the heating expenses are high. The DanSolar uses only the sunlight to inject lots of hot air into your home and create a healthier indoor climate with low humidity.

## **AirHeater-NEW:**