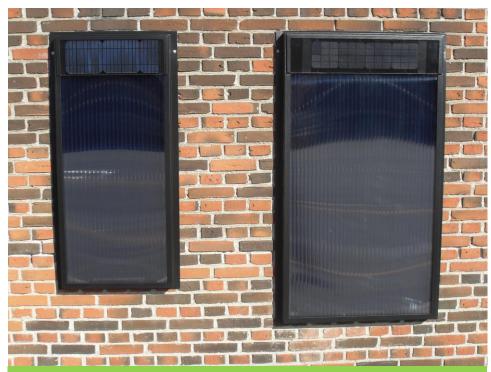

## **DSB-series from DanSolar**

| MODEL:                      | DSB1                                   | DSB2                                   |
|-----------------------------|----------------------------------------|----------------------------------------|
| Size:                       | 61x124,5x6,8 cm<br>0,76 m <sup>2</sup> | 85x142,5x6,8 cm<br>1,21 m <sup>2</sup> |
| Covers up to:               | <b>40</b> m <sup>2</sup>               | <b>70</b> m <sup>2</sup>               |
| Air flow, m <sup>3</sup> /t | 115                                    | 115                                    |