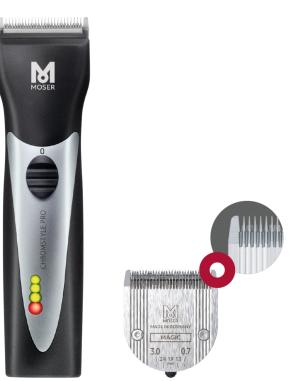

### MAGIC BLADE:

Professional, high-grade steel full metal blade set featuring integrated cutting-length adjustment 0.7 – 3. Powerful cutting thanks to high-precision grinding technology "Made in Germany".

#### **OPTIC INFORMATION SYSTEM:**

LED indicator for battery-charge level and charging status.