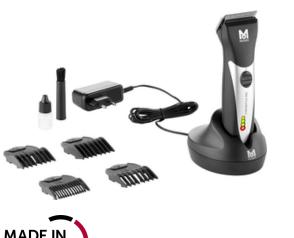

#### INKLUSIVE:

4 slide-on attachment combs 3, 6, 9, 12, charging stand, energy-effi cient plug-in transformer, cleaning brush, oil